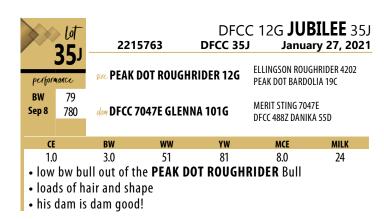

DFCC 12G JONJA 116J **DFCC 116J** March 07, 2021 2207782 **ELLINGSON ROUGHRIDER 4202** PEAK DOT ROUGHRIDER 12G performance PEAK DOT BARDOLIA 19C BW DFCC 1Z CAPITAL ONE 30C dam DFCC 30C EVERYTHING 2E Sep 8 800 DFCC 34Z CORINA 4C BW MCE MILK 4.0 1.0 61 103 9.0 28 • HEIFER BULL • low bw with performance