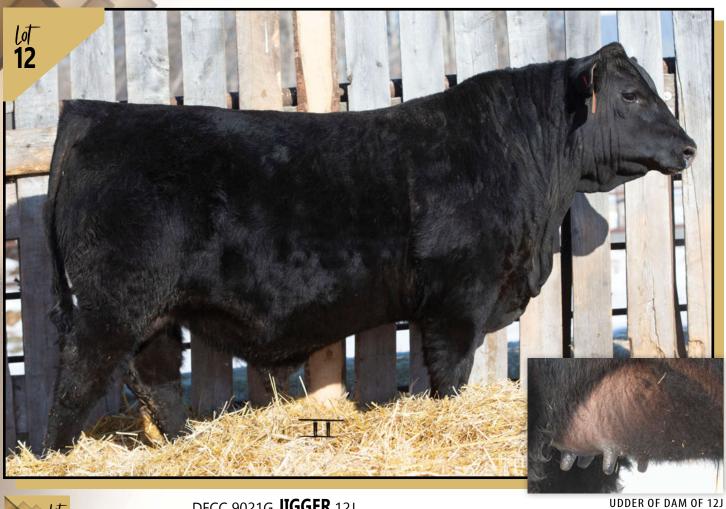

2207316

DFCC 9021G **JIGGER** 12J DFCC 12J January 21, 2021

**MERIT GLOBAL 9021G** 

2K WISCONSIN 207 MERIT BLACKBIRD 7016E

dow DFCC 107D GEM 32G

BAR-E-L STRONGBOW 107D DFCC 34Z CARRIE LYNN 99C

Œ YW MCE MILK 10.0 -0.1 101 10.0

#### • HEIFER BULL

- heifer's first calf and what a calf!
- low bw
- high performance to add pounds to your steers.
- dam's pedigree will leave you with some gorgeous females
- A Herd bull that checks all the boxes... you will want him in your pasture!