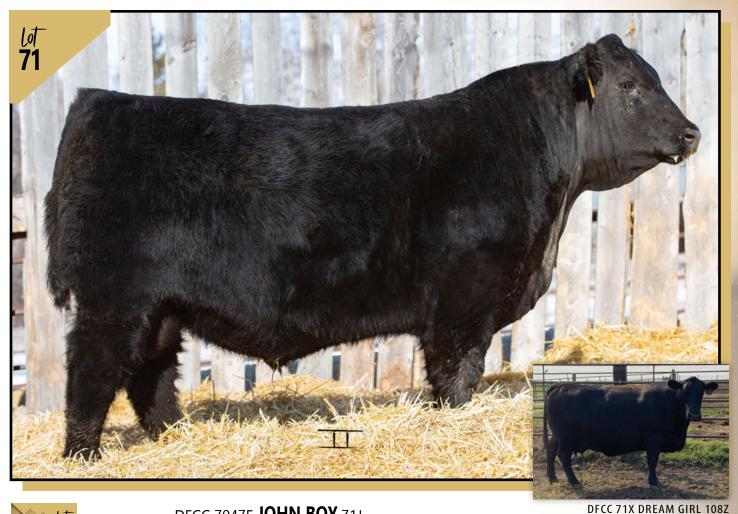

performance

900

2212860

DFCC 7047E JOHN BOY 71J DFCC 71J February 12, 2021

BAR S RANGE BOSS 4002

MERIT FLORA 4120

BAR S RANGE BOSS 4002 gire MERIT STING 7047E MERIT SOCIALITE 5121C

DURALTA 4T TURBO 71X **DFCC 71X DREAM GIRL 108Z** DFCC 32T HOT GIRL 37W

MILK Œ YW MCE 0.0 3.8 104 5.0

- This bull is a ROCKSTAR and is one of the bulls that makes you do a second take!
- extremely wide and thick but still has a sleek front end.
- both him and his dam were favorites at the 2021 SASK ANGUS **TOUR** this summer!
- Dam has left a legacy here at DOUBLE 'F'