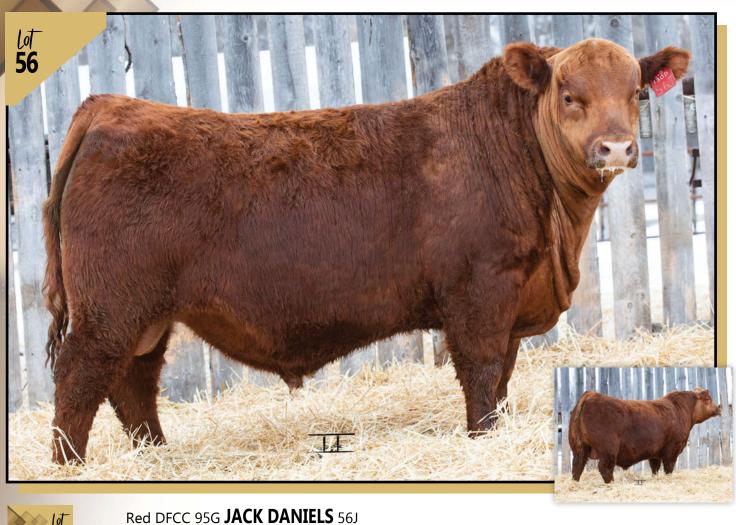

**56**<sup>1</sup>

DFCC 56J February 05, 2021 2241152

performance

BW 88 950 Sep8

RED COCKBURN PENDLETON 9095 RED SVR CONTINENTAL 112E RED COCKBURN CORA 326A

dam RED U-2 INATEXXI 130D

RED U-2 RECON 192Y RED U-2 INATEXXI 301Z

-1.0 3.3 59 98 28 5.0

- 56J's **HERD BULL** presence makes him a stand out!
- JACK DANIELS is one of those bulls that you will want to show all your neighbors.
- His extra thickness and width will add pay weight to your steers.
- A bull that should be on your list!