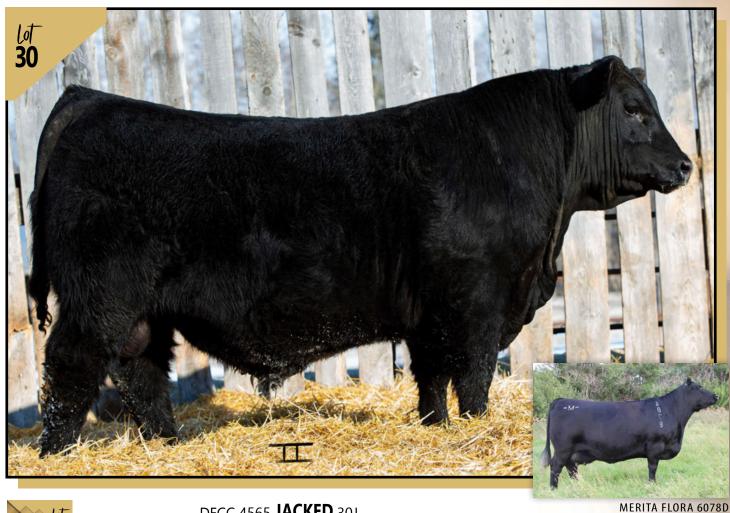

• a moderate framed long bodied bull that your heifers will love!

12

DFCC 4565 JACKED 30J **Applied For** DFCC 30J January 26, 2021 SCHIEFELBEIN ATTRACTIVE 4565 JMB TRACTION 292 FROSTY ANSWER 3979 performance BW 85 BAR S RANGE BOSS 4002 Sep 8 860 **dam MERIT FLORA 6078D** MERIT FLORA 4120 PE YW PE MCE PE MILK PE BW PE WW PE **(E** 4.5 3.0 73 120 8.5 27

• ET

- 30J was a feature at the 2021 SASK ANGUS TOUR this summer and got a lot of attention!
- this bull just puts it all together... on paper, performance, features and structure with an excellent maternal pedigree behind him!
- A favorite here and catches peoples' eye with his muscle, deep flank, width, length and hair coat.
- hard to make them any better than this!