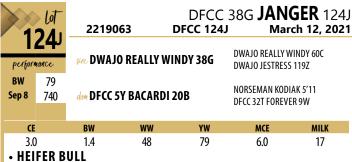

#### IF YOU NO LONGER WISH TO RECEIVE OUR CATALOGUE

please contact us at kafeige@sasktel.net or 306-747-2376

ONLINE BIDDING - www.DLMS.ca DLMS
Mark Shologan (780) 699-5082 www.dlms.ca

**DWAJO REALLY WINDY 38G** 

## REFERENCE sires

**PEAK DOT ROUGHRIDER 12G** 

**MERIT STING 7047E** 

PERROT SPARKPLUG 41G

**MERIT GLOBAL 9021G** 

**GF BARELY LEGAL 13E** 

**RED COCKBURN PENDLETON 9095** 