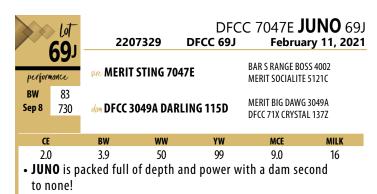

|                                                                                                                                     | > lot<br><b>74</b> J | 220733            | 1 DF          | DF(<br><b>cc 74J</b> | CC 7047E <b>J</b><br>Februa        | <b>UDD</b> 74J<br>ry 13, 2021 |  |
|-------------------------------------------------------------------------------------------------------------------------------------|----------------------|-------------------|---------------|----------------------|------------------------------------|-------------------------------|--|
| performance                                                                                                                         |                      | sire MERIT        | STING 7047E   |                      | BAR S RANGE BOS<br>MERIT SOCIALITE |                               |  |
| BW<br>Sep 8                                                                                                                         | 90<br>800            | dam <b>DFCC</b> 1 | I8C ELYSIA 81 | E                    | RRAR INTERNATIO<br>DFCC 71X BREATH |                               |  |
| CE                                                                                                                                  |                      | BW                | ww            | YW                   | MCE                                | MILK                          |  |
| -2.0                                                                                                                                | )                    | 5.6               | 63            | 120                  | 4.0                                | 20                            |  |
| <ul> <li>looking to put stretch in your calves JUDD is your bull.</li> <li>has the length but doesn't give up the width.</li> </ul> |                      |                   |               |                      |                                    |                               |  |