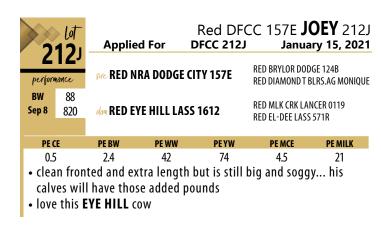

61

**RED GLESBAR BARB 112Z** 

MCE

9.0

MILK

23

- **JACK** is one of those bulls getting better and better everyday.
- His moderate frame, long body, wide base, stoutness and smoothness are just some of the qualities that will catch your eye.
- DAM was the high seller RED Angus female in the Northern Select Sale from Excel Ranches.

- A dark red **PENDLETON** son that has extra length and smoothness.
- His performance will show up in your calf crop and add money to your wallet.

Œ

4.0

BW

8.0

37

66

800