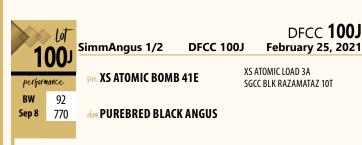

- A young MARCH bull that could give the older ones a run for their money...he is just flat good!
- also check out the performance here

**Simulangus bulls...**A few years ago, the boys came up with the idea to bred some of our older purebred Angus cows to '**REGAN**' our purebred Simmental bull. We have been using 'REGAN' on our commercials for a number of years and love the consistency of his calves. Garret and Jake figured since we knew how both the dam and sire performed in the past you would get the predicted results. We have been selling these SIMMXANGUS bulls off the farm and they have been very successful at their new homes. Take a good look at these **SIMMXANGUS** bulls as they could to be an asset to your commercial herd!