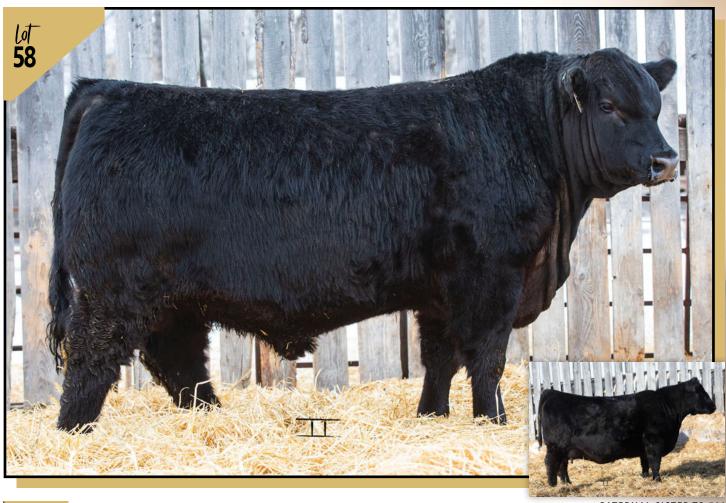

-1.0 3.3 59 98 28 5.0

- 56J's **HERD BULL** presence makes him a stand out!
- JACK DANIELS is one of those bulls that you will want to show all your neighbors.
- His extra thickness and width will add pay weight to your steers.
- A bull that should be on your list!