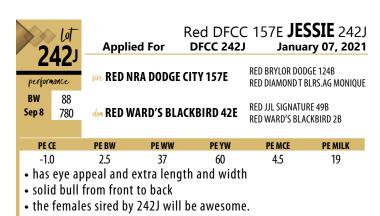

 The more you look at JOHNNY... the more you find something else you like about him!

22

Red DFCC 95G **JUNGLE MAN** 138J **DFCC 138J March 24, 2021** 2241155

Sep 8 820 RED COCKBURN PENDLETON 9095 RED SYR CONTINENTAL 112E RED COCKBURN CORA 326A

RED TR ROLLS ROYCE 44B dam RED U2 GOLD EDGE 163E RED U-2 GOLD EDGE 283B

Œ 7.0 -0.2 112 7.0 23

#### • HEIFER BULL

- dark red and solid from the ground up.
- will put pounds on your steers and leave with excellent females
- 138J is one of those bulls you will climb over the fence to check out!

| 131 <sub>J</sub> |           | 22077      |                        |           | 9021G <b>JC</b>                  |                                           |
|------------------|-----------|------------|------------------------|-----------|----------------------------------|-------------------------------------------|
|                  |           | 22077      | 40                     | DFCC 131J | Mar                              | ch 17, 202                                |
|                  |           | sie MERIT  | see MERIT GLOBAL 9021G |           |                                  | 2K WISCONSIN 207<br>MERIT BLACKBIRD 7016E |
| BW<br>Sep 8      | 79<br>700 | dam DFCC ' | 13E GINETTE            | 29G       | GF BARELY LEGA<br>DFCC 33T TAMMY |                                           |
| Œ                |           | BW         | ww                     | YW        | MCE                              | MILK                                      |
| 6.0              |           | 2.0        | 57                     | 109       | 8.0                              | 25                                        |
| Α                |           | AADCILL    | الليب عباعا            | ا         |                                  |                                           |