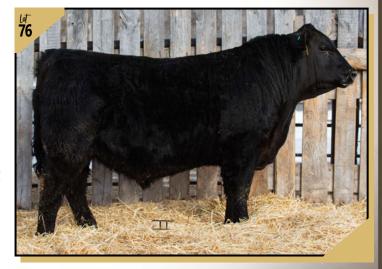

DFCC 41G **JIMMY** 110J March 03, 2021 **DFCC 110J** 2207722 LD CAPITALIST 316 **PERROT SPARKPLUG 41G** performance PERROTS BLACKBIRD 16E BW HF HEMI 176W 740 dow DFCC 176W SASHA 91Z Sep 8 CALLAMERE BLACKCAP 32K MILK MCE 2.0 1.3 47 64 5.0 19 • JIMMY catches your eye in the pen with his stoutness and length • younger bull but doesn't give up anything to the older ones.