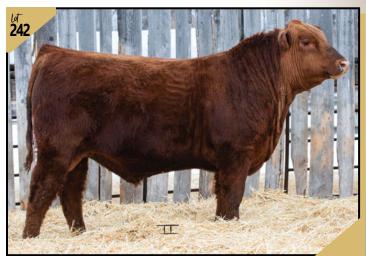

 The more you look at JOHNNY... the more you find something else you like about him!

22

Red DFCC 95G **JUNGLE MAN** 138J **DFCC 138J March 24, 2021** 2241155

Sep 8 820 RED COCKBURN PENDLETON 9095 RED SYR CONTINENTAL 112E RED COCKBURN CORA 326A

RED TR ROLLS ROYCE 44B dam RED U2 GOLD EDGE 163E RED U-2 GOLD EDGE 283B

Œ 7.0 -0.2 112 7.0 23

#### • HEIFER BULL

- dark red and solid from the ground up.
- will put pounds on your steers and leave with excellent females
- 138J is one of those bulls you will climb over the fence to check out!

| 131 <sub>J</sub> |           | 22077      |                        |           | 9021G <b>JC</b>                  |                                           |
|------------------|-----------|------------|------------------------|-----------|----------------------------------|-------------------------------------------|
|                  |           | 22077      | 40                     | DFCC 131J | Mar                              | ch 17, 202                                |
|                  |           | sie MERIT  | see MERIT GLOBAL 9021G |           |                                  | 2K WISCONSIN 207<br>MERIT BLACKBIRD 7016E |
| BW<br>Sep 8      | 79<br>700 | dam DFCC ' | 13E GINETTE            | 29G       | GF BARELY LEGA<br>DFCC 33T TAMMY |                                           |
| Œ                |           | BW         | ww                     | YW        | MCE                              | MILK                                      |
| 6.0              |           | 2.0        | 57                     | 109       | 8.0                              | 25                                        |
| Α                |           | AADCILL    | الليب عباعا            | ا         |                                  |                                           |