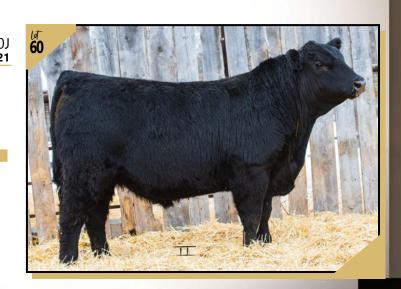

93

6.0

29

54

- A POWERHOUSE bull here and once you lay your eyes on him you will realize how good he is!
- long bodied, attractive, square made and packed full of muscle.
- paternal sister high selling black heifer at the 2021 LADIES OF THE WEST SALE!
- dam is our CANDY cow that might be my favorite cow here

| 60 <sup>J</sup> |                                                                                                              | DFCC 41G JOURNEY 60<br>2207326 DFCC 60H February 08, 202<br>PERROT SPARKPLUG 41G LD CAPITALIST 316<br>PERROTS BLACKBIRD 16E |            |             |                                  |     |      |  |  |
|-----------------|--------------------------------------------------------------------------------------------------------------|-----------------------------------------------------------------------------------------------------------------------------|------------|-------------|----------------------------------|-----|------|--|--|
|                 | BW<br>Sep 8                                                                                                  | 76<br>835                                                                                                                   | dam DFCC 1 | 1Z EMMA 30E | K-COW WINDMIL<br>DFCC 176W STELI |     |      |  |  |
|                 | CE                                                                                                           |                                                                                                                             | BW         | ww          | YW                               | MCE | MILK |  |  |
|                 | 5.0                                                                                                          | )                                                                                                                           | 0.6        | 0.6 49 65   |                                  | 7.0 | 22   |  |  |
|                 | well made, with a low bw and extra length and shape.    well made, with a low bw and extra length and shape. |                                                                                                                             |            |             |                                  |     |      |  |  |