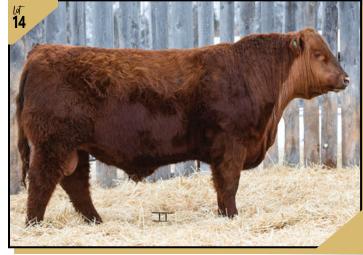

clean front with style and thicknesscould be the sleeper of the sale

DFCC 12G JUPITER 119J March 10, 2021 2207726 **DFCC 119J ELLINGSON ROUGHRIDER 4202** PEAK DOT ROUGHRIDER 12G performance PEAK DOT BARDOLIA 19C 70 **MERIT STING 7047E** DFCC 7047E GRACIE 91G Sep 8 730 DFCC 244B DEW 99D MCE MILK Œ 5.0 1.1 97 9.0 25

• HEIFER BULL

• A March bull that everything going for him with a excellent STING mother to complete the package... check him out sale day!

- Younger bull still puts it all together.
- Really like this bull.... 124J has a great future!