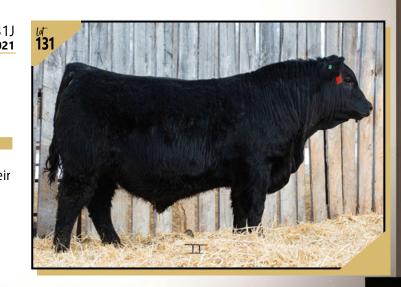

#### • HEIFER BULL

- dark red and solid from the ground up.
- will put pounds on your steers and leave with excellent females
- 138J is one of those bulls you will climb over the fence to check out!

| 131 <sub>J</sub> |           | 22077      |                        |           | 9021G <b>JC</b>                  |                                           |
|------------------|-----------|------------|------------------------|-----------|----------------------------------|-------------------------------------------|
|                  |           | 22077      | 40                     | DFCC 131J | Mar                              | ch 17, 202                                |
|                  |           | sie MERIT  | see MERIT GLOBAL 9021G |           |                                  | 2K WISCONSIN 207<br>MERIT BLACKBIRD 7016E |
| BW<br>Sep 8      | 79<br>700 | dam DFCC ' | 13E GINETTE            | 29G       | GF BARELY LEGA<br>DFCC 33T TAMMY |                                           |
| Œ                |           | BW         | ww                     | YW        | MCE                              | MILK                                      |
| 6.0              |           | 2.0        | 57                     | 109       | 8.0                              | 25                                        |
| Α                |           | AADCILL    | الليب عباعا            | ا         |                                  |                                           |

- A young MARCH bull that could give the older ones a run for their money...he is just flat good!
- also check out the performance here

**Simulangus bulls...**A few years ago, the boys came up with the idea to bred some of our older purebred Angus cows to '**REGAN**' our purebred Simmental bull. We have been using 'REGAN' on our commercials for a number of years and love the consistency of his calves. Garret and Jake figured since we knew how both the dam and sire performed in the past you would get the predicted results. We have been selling these SIMMXANGUS bulls off the farm and they have been very successful at their new homes. Take a good look at these **SIMMXANGUS** bulls as they could to be an asset to your commercial herd!