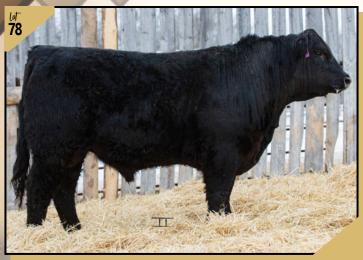

SimmAngus 1/2

DFCC 4J

DFCC 4J January 16, 2021

92 980 gire XS ATOMIC BOMB 41E

XS ATOMIC LOAD 3A SGCC BLK RAZAMATAZ 10T

**dam PUREBRED BLACK ANGUS** 

- WOW is the only way to describe this bull... he will stop you in vour tracks!!!!
- The MONEY STRIPE
- heaviest WW 980 lbs Sept. 3
- extra long bodied with a great top
- will sire pay weight steers and even better replacement females
- dam is a really strong uddered 15 yr cow