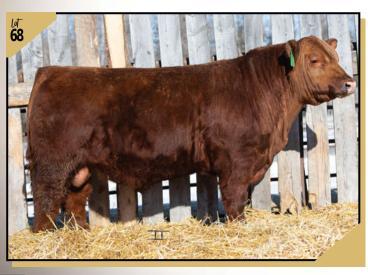

**56**<sup>1</sup>

DFCC 56J February 05, 2021 2241152

performance

BW 88 950 Sep8

RED COCKBURN PENDLETON 9095 RED SVR CONTINENTAL 112E RED COCKBURN CORA 326A

dam RED U-2 INATEXXI 130D

RED U-2 RECON 192Y RED U-2 INATEXXI 301Z

-1.0 3.3 59 98 28 5.0

- 56J's **HERD BULL** presence makes him a stand out!
- JACK DANIELS is one of those bulls that you will want to show all your neighbors.
- His extra thickness and width will add pay weight to your steers.
- A bull that should be on your list!