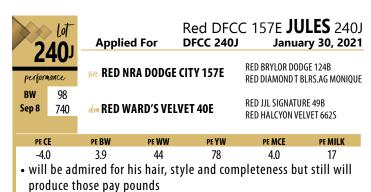

| lot<br>76J |                                                             | DFCC 7047E JAMME 2207332 DFCC 76J February 1  BAR S RANGE BOSS 400 MERIT SOCIALITE 51210 |     |    | ory 13, 2021<br>SS 4002        |     |      |
|------------|-------------------------------------------------------------|------------------------------------------------------------------------------------------|-----|----|--------------------------------|-----|------|
|            | BW<br>Sep 8                                                 | <b>BW</b> 86                                                                             |     |    | 20/20 SHOW OFF<br>MJT ERICA 1J |     |      |
|            | CE                                                          |                                                                                          | BW  | ww | YW                             | MCE | MILK |
|            | 2.0                                                         | )                                                                                        | 4.3 | 48 | 97                             | 6.0 | 23   |
|            | • soggy made <b>STING</b> son loaded with muscle and power. |                                                                                          |     |    |                                |     |      |

• another one of these MJT cows that just keeps on going and going!

- HEIFER BULL
- check JUNIOR out... he has lots to offer!
- made just right to be a sleep easy kind

| lat 021 |                                                                 | 220733 | 3 D                   | DFCC<br>FCC 82J | 7047E <b>JIN</b><br>Februa                     | <b>MMY</b> 82J<br><b>ry 17, 2021</b> |       |
|---------|-----------------------------------------------------------------|--------|-----------------------|-----------------|------------------------------------------------|--------------------------------------|-------|
|         | performance                                                     |        | see MERIT STING 7047E |                 | BAR S RANGE BOSS 4002<br>MERIT SOCIALITE 5121C |                                      |       |
|         | BW 74<br>Sep 8 780                                              |        | dam DFCC 5            | 1C FOREVER      | 51F                                            | DFCC 36Z CAPITAI<br>CFS LADY 87P     | L 15C |
|         | CE                                                              |        | BW                    | ww              | YW                                             | MCE                                  | MILK  |
|         | 5.0                                                             |        | 1.7                   | 52              | 79                                             | 7.0                                  | 21    |
|         | • low bw <b>STING</b> bull that is complete from front to back. |        |                       |                 |                                                |                                      |       |

• what makes this bull extra special is his dam

| 86J |                                                                                                       | 86 <sup>j</sup> | DFCC 7047E JULES 8 2207335 DFCC 86J February 19, 20  MERIT STING 7047E BAR S RANGE BOSS 4002 MERIT SOCIALITE 5121C |                                |     |     |                                           |  |
|-----|-------------------------------------------------------------------------------------------------------|-----------------|--------------------------------------------------------------------------------------------------------------------|--------------------------------|-----|-----|-------------------------------------------|--|
|     | BW<br>Sep 8                                                                                           | 81<br>740       | dan DFCC 1                                                                                                         | dan DFCC 15C FOREVER LADY 110F |     |     | DFCC 36Z CAPITAL 15C<br>TRIPLE L PRIDE 7T |  |
|     | CE                                                                                                    |                 | BW                                                                                                                 | WW                             | YW  | MCE | MILK                                      |  |
|     | 3.0 2.8 57                                                                                            |                 | 57                                                                                                                 | 96                             | 8.0 | 19  |                                           |  |
|     | <ul> <li>rugged made - would be an asset to any program</li> <li>very strong maternal side</li> </ul> |                 |                                                                                                                    |                                |     |     |                                           |  |