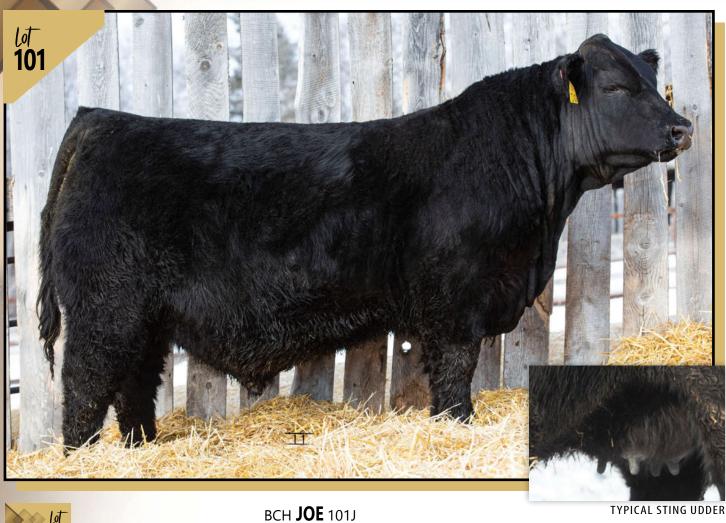

Œ

4.0

**MERIT STING 7047E** 

2240058

dam DFCC CECILLA 97C

DFCC 5T WOW 11X MCE MILK YW 2.9 59 105 6.5 28

**TBCH 101J** 

- A standout since birth!
- Best **STING** bull in the pen!
- brings it all to the table- thickness, bone, width, barrel, rib and hair
- love this dam and would keep all females here.
- owned with Blind Creek Holdings Dwein and Jeff Trask