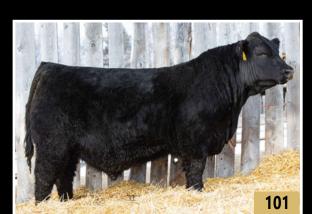

rease • Electric Start · 3000 running watt output • 2x USB ports LED control panel Ultra quiet • Auto throttle saves fuel . 9L/2.2 gal fuel tank

capacity NOW \$1199.00

#### 20 GAL Compressor



Warranty 2 year Pump Warranty

NOW \$285.00



Happy Gustomers...

Young and Old!

TO EVERYONE FOR YOUR INTEREST IN THE 13TH ANNUAL DOUBLE F BULL SALE

Take Advantage of our SIGHT UNSEEN PROGRAM Call Kelly for more information 306-747-7498





#### 10% Discount On Your PickSeed forage purchases!

For more information, contact your Lake Country Co-op Agro Advisor.



This offer ends 04/15/2022



www. affordable lives tock equipment. com

1-844-500-5341 - Delivery and Leasing Available





Windbreal

## Return Undeliverable Canadian Addresses to:

Double F Cattle Co. Box 50 Parkside, SK SOJ 2A0