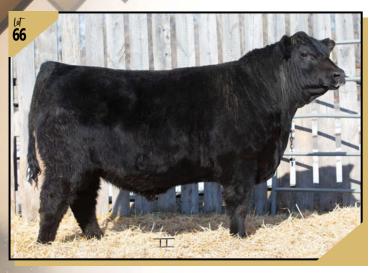

• another one of these MJT cows that just keeps on going and going!

- HEIFER BULL
- check JUNIOR out... he has lots to offer!
- made just right to be a sleep easy kind

| lat 021 |                                                                 | 220733 | 3 D                   | DFCC<br>FCC 82J | 7047E <b>JIN</b><br>Februa                     | <b>MMY</b> 82J<br><b>ry 17, 2021</b> |       |
|---------|-----------------------------------------------------------------|--------|-----------------------|-----------------|------------------------------------------------|--------------------------------------|-------|
|         | performance                                                     |        | see MERIT STING 7047E |                 | BAR S RANGE BOSS 4002<br>MERIT SOCIALITE 5121C |                                      |       |
|         | BW 74<br>Sep 8 780                                              |        | dam DFCC 5            | 1C FOREVER      | 51F                                            | DFCC 36Z CAPITAI<br>CFS LADY 87P     | L 15C |
|         | CE                                                              |        | BW                    | ww              | YW                                             | MCE                                  | MILK  |
|         | 5.0                                                             |        | 1.7                   | 52              | 79                                             | 7.0                                  | 21    |
|         | • low bw <b>STING</b> bull that is complete from front to back. |        |                       |                 |                                                |                                      |       |