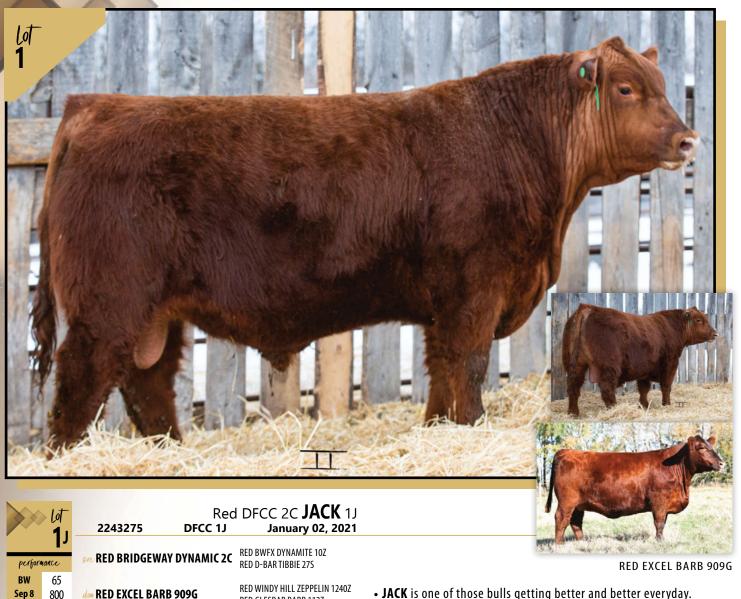

61

**RED GLESBAR BARB 112Z** 

MCE

9.0

MILK

23

- **JACK** is one of those bulls getting better and better everyday.
- His moderate frame, long body, wide base, stoutness and smoothness are just some of the qualities that will catch your eye.
- DAM was the high seller RED Angus female in the Northern Select Sale from Excel Ranches.

- A dark red **PENDLETON** son that has extra length and smoothness.
- His performance will show up in your calf crop and add money to your wallet.

Œ

4.0

BW

8.0

37

66

800