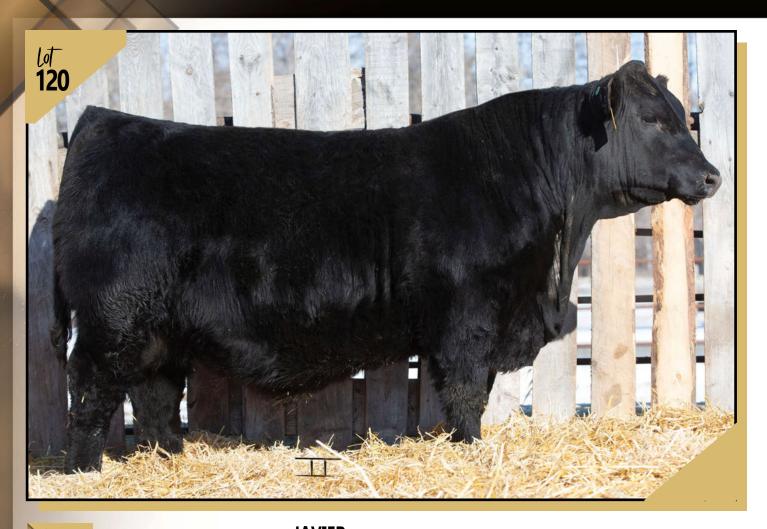

clean front with style and thicknesscould be the sleeper of the sale

DFCC 12G JUPITER 119J March 10, 2021 2207726 **DFCC 119J ELLINGSON ROUGHRIDER 4202** PEAK DOT ROUGHRIDER 12G performance PEAK DOT BARDOLIA 19C 70 **MERIT STING 7047E** DFCC 7047E GRACIE 91G Sep 8 730 DFCC 244B DEW 99D MCE MILK Œ 5.0 1.1 97 9.0 25

• HEIFER BULL

• A March bull that everything going for him with a excellent STING mother to complete the package... check him out sale day!

- Younger bull still puts it all together.
- Really like this bull.... 124J has a great future!