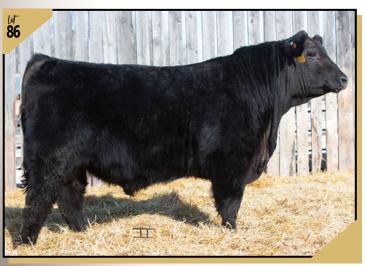

| DFCC 36Z CAPITAI<br>CFS LADY 87P     | L 15C |
|         | CE                                                              |        | BW                    | ww              | YW                                             | MCE                                  | MILK  |
|         | 5.0                                                             |        | 1.7                   | 52              | 79                                             | 7.0                                  | 21    |
|         | • low bw <b>STING</b> bull that is complete from front to back. |        |                       |                 |                                                |                                      |       |

• what makes this bull extra special is his dam



| 86J |                                                                                                       | 86 <sup>j</sup> | DFCC 7047E JULES 8 2207335 DFCC 86J February 19, 20  MERIT STING 7047E BAR S RANGE BOSS 4002 MERIT SOCIALITE 5121C |                                |     |     |                                           |  |
|-----|-------------------------------------------------------------------------------------------------------|-----------------|--------------------------------------------------------------------------------------------------------------------|--------------------------------|-----|-----|-------------------------------------------|--|
|     | BW<br>Sep 8                                                                                           | 81<br>74