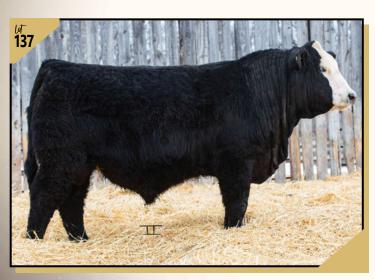

 The more you look at JOHNNY... the more you find something else you like about him!

22

Red DFCC 95G **JUNGLE MAN** 138J **DFCC 138J March 24, 2021** 2241155

Sep 8 820 RED COCKBURN PENDLETON 9095 RED SYR CONTINENTAL 112E RED COCKBURN CORA 326A

RED TR ROLLS ROYCE 44B dam RED U2 GOLD EDGE 163E RED U-2 GOLD EDGE 283B

Œ 7.0 -0.2 112 7.0 23

#### • HEIFER BULL

- dark red and solid from the ground up.
- will put pounds on your steers and leave with excellent females
- 138J is one of those bulls you will climb over the fence to check out!

| 131 <sub>J</sub> |           | 22077      |                        |           | 9021G <b>JC</b>                  |                                           |
|------------------|-----------|------------|------------------------|-----------|----------------------------------|-------------------------------------------|
|                  |           | 22077      | 40                     | DFCC 131J | Mar                              | ch 17, 202                                |
|                  |           | sie MERIT  | see MERIT GLOBAL 9021G |           |                                  | 2K WISCONSIN 207<br>MERIT BLACKBIRD 7016E |
| BW<br>Sep 8      | 79<br>700 | dam DFCC ' | 13E GINETTE            | 29G       | GF BARELY LEGA<br>DFCC 33T TAMMY |                                           |
| Œ                |           | BW         | ww                     | YW        | MCE                              | MILK                                      |
| 6.0              |           | 2.0        | 57                     | 109       | 8.0                              | 25                                        |
| Α                |           | AADCILL    | الليب عباعا            | ا         |                                  |                                           |