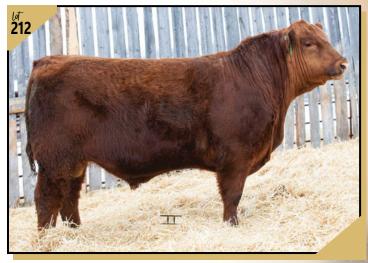

61

**RED GLESBAR BARB 112Z** 

MCE

9.0

MILK

23

- **JACK** is one of those bulls getting better and better everyday.
- His moderate frame, long body, wide base, stoutness and smoothness are just some of the qualities that will catch your eye.
- DAM was the high seller RED Angus female in the Northern Select Sale from Excel Ranches.

- A dark red **PENDLETON** son that has extra length and smoothness.
- His performance will show up in your calf crop and add money to your wallet.

Œ

4.0

BW

8.0

37

66

800