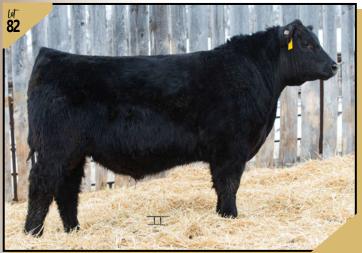

|                                                                                          | BW  | ww | YW                             | MCE | MILK |
|            | 2.0                                                         | )                                                                                        | 4.3 | 48 | 97                             | 6.0 | 23   |
|            | • soggy made <b>STING</b> son loaded with muscle and power. |                                                                                          |     |    |                                |     |      |

• another one of these MJT cows that just keeps on going and going!







- HEIFER BULL
- check JUNIOR out... he has lots to offer!
- made just right to be a sleep easy kind



| lat 021 |                                                                 | 220733 | 3 D                   | DFCC<br>FCC 82J | 7047E <b>JIN</b><br>Februa                     | <b>MMY</b> 82J<br><b>ry 17, 2021</b> |       |
|---------|-----------------------------------------------------------------|--------|-----------------------|-----------------|------------------------------------------------|--------------------------------------|-------|
|         | performance                                                     |        | see MERIT STING 7047E |                 | BAR S RANGE BOSS 4002<br>MERIT SOCIALITE 5121C |                                      |       |
|         | BW 74<br>Sep 8 780                                              |        | dam DFCC 5            | 1C FOREVER