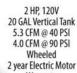

#### 3600W Inverter/Generator

OFF!

 212CC Powerease • Electric Start · 3000 running watt output • 2x USB ports LED control panel Ultra quiet • Auto throttle saves fuel . 9L/2.2 gal fuel tank

capacity NOW \$1199.00

#### 20 GAL Compressor

Warranty 2 year Pump Warranty

NOW \$285.00

Happy Gustomers...

Young and Old!

TO EVERYONE FOR YOUR INTEREST IN THE 13TH ANNUAL DOUBLE F BULL SALE

Take Advantage of our SIGHT UNSEEN PROGRAM Call Kelly for more information 306-747-7498