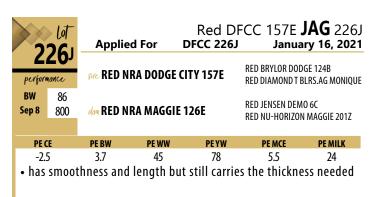

- A young MARCH bull that could give the older ones a run for their money...he is just flat good!
- also check out the performance here

**Simulangus bulls...**A few years ago, the boys came up with the idea to bred some of our older purebred Angus cows to '**REGAN**' our purebred Simmental bull. We have been using 'REGAN' on our commercials for a number of years and love the consistency of his calves. Garret and Jake figured since we knew how both the dam and sire performed in the past you would get the predicted results. We have been selling these SIMMXANGUS bulls off the farm and they have been very successful at their new homes. Take a good look at these **SIMMXANGUS** bulls as they could to be an asset to your commercial herd!