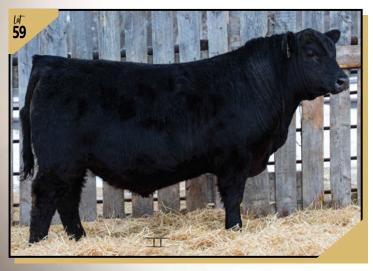

|  | 59J<br>performance |           | 220732     | 4 D         | F <b>CC 59J</b> | FCC 13E <b>J</b><br>Februa                            | <b>UAN</b> 59J<br><b>17y 06, 2021</b> |
|--|--------------------|-----------|------------|-------------|-----------------|-------------------------------------------------------|---------------------------------------|
|  |                    |           | sire GF BA | RELY LEGAL  | 13E             | LEACHMAN SAUGAHATCHEE 3000C<br>HCC BLACK MERCEDES 13N |                                       |
|  | BW<br>Sep 8        | 79<br>820 | dam MCKE   | VITT BENNIT | 'A 18E          | WINDY WILLOWS<br>MCKEVITT BENNI                       | 5 FOCAL POINT 6C<br>ITA 6C            |
|  | CE                 |           | BW         | ww          | YW              | MCE                                                   | MILK                                  |
|  | 7.0                | )         | 2.0        | 51          | 91              | 9.0                                                   | 27                                    |
|  | - roal             | ly lika   | thic DADI  | IVIECAL     | ron             |                                                       |                                       |

- really like this BARELY LEGAL son
- build like a MACK truck with stoutness, width and muscle
- dam a very hard working good McKevitt Angus cow

PATERNAL SISTER TO 58J

DFCC 13E **JAGGER** 58J **58J February 06, 2021** DFCC 58J 2207323 **58**<sup>J</sup> LEACHMAN SAUGAHATCHEE 3000C gre GF BARELY LEGAL 13E performance HCC BLACK MERCEDES 13N BW 84 K-COW WINDMILL 1Z 930 dam DFCC 1Z CANDY 136C Sep 8 DFCC 32T HOT GIRL 37W MCE Œ