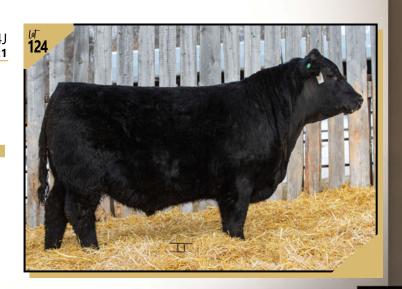

• HEIFER BULL

• A March bull that everything going for him with a excellent STING mother to complete the package... check him out sale day!

- Younger bull still puts it all together.
- Really like this bull.... 124J has a great future!

- If you are looking for a powerful bull with a big top and more muscle and depth....here he is!!!
- JAVIER's calves will definitely push down the scales come fall.

| 1201 |                                                                       | 22128 | 863                      | DFCC 4<br>DFCC 129J |           | <b>NNY</b> 129J<br><b>ch 14, 2021</b>      |      |
|------|-----------------------------------------------------------------------|-------|--------------------------|---------------------|-----------|--------------------------------------------|------|
|      | performance                                                           |       | gre PERROT SPARKPLUG 41G |                     |           | LD CAPITALIST 316<br>PERROTS BLACKBIRD 16E |      |
|      | BW 81<br>Sep 8 730                                                    |       | dam DFCC 1               | 15C FINAL FA        | NTASY 73F | DFCC 36Z CAPITA<br>DFCC 176W BREA          |      |
|      | CE                                                                    |       | BW                       | WW                  | YW        | MCE                                        | MILK |
|      | 4.0                                                                   | )     | 2.0                      | 62                  | 92        | 6.0                                        | 23   |
|      | • The more you look at <b>JOHNNY</b> the more you find something else |       |                          |                     |           |                                            |      |