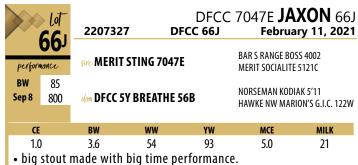

"So long my friend, until we meet again. I will remember you and all the times we used to sit right here.... and drink a beer."

Merit **STING** 7047E 1974759 **TJL 7047E** February 04, 2017 BAR S RANGE BOSS 1118 gre BAR S RANGE BOSS 4002 BAR S PRIDE 0073 BW 79 EXAR ONE-IRON 3889B dam MERIT SOCIALITE 5121C ADJ W 945 **MERIT SOCIALITE 1223 ADJY** 1525 MCE MILK 3.0 4.0 118 7.0 20

This was a very hard decision to sell **STING**. A bull, like **STING**, gives you the feeling the bull might be a once in a lifetime thing or that you got lucky and won the lottery! It has been a great ride with **STING**!

We got to show case him at the most prestigious Stock Show in North America-NWSS in DENVER where **STING** was the main attraction and caused a lot of excitement in the Yards. The reaction was something I am still in awe of today and an exceptional experience I will never forget!!!

STING has received many accolades in his show career including championship banners at Lloyd Stockade Round up, OLDS Fall Classic, Edmonton Farmfair, Prince Albert Summer Show, Brandon Ag Ex, Regina Canadian Western Agribition, 2018 Junior Show Bull of the Year as well as top 10 placings at CWA Supreme.

It is easy to describe how kick ass good **STING** is but I believe the pictures do my talking for me!

I think the most important thing is the legacy **STING** has left here at DOUBLE 'F.'

STING has left us with some exceptional bulls that our customers are very proud to have in their pastures.

STING's daughters are in a class of their own. These beautiful uddered females are showing so much promise and are unmatched in power. I will always wish I had more of them.

**STING** and his offspring have and will continue to make their mark and presence felt in the cattle industry for years to come!

This could be a once in a lifetime opportunity to take your herd to the next level!!! DON'T MISS OUT!!!

February 27, 2021

BAR S RANGE BOSS 4002

MERIT SOCIALITE 5121C

MUSGRAVE BOULDER

TYPICAL STING UDDER

Sep 8 850