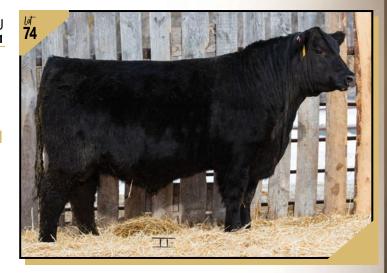

| lot<br>76J |                                                             | DFCC 7047E JAMME 2207332 DFCC 76J February 1  BAR S RANGE BOSS 400 MERIT SOCIALITE 51210 |     |    | ory 13, 2021<br>SS 4002        |     |      |
|------------|-------------------------------------------------------------|------------------------------------------------------------------------------------------|-----|----|--------------------------------|-----|------|
|            | BW<br>Sep 8                                                 | <b>BW</b> 86                                                                             |     |    | 20/20 SHOW OFF<br>MJT ERICA 1J |     |      |
|            | CE                                                          |                                                                                          | BW  | ww | YW                             | MCE | MILK |
|            | 2.0                                                         | )                                                                                        | 4.3 | 48 | 97                             | 6.0 | 23   |
|            | • soggy made <b>STING</b> son loaded with muscle and power. |                                                                                          |     |    |                                |     |      |

• another one of these MJT cows that just keeps on going and going!

- HEIFER BULL
- check JUNIOR out... he has lots to offer!
- made just right to be a sleep easy kind

| lat 021 |                                                                 | 220733 | 3 D                   | DFCC<br>FCC 82J | 7047E <b>JIN</b><br>Februa                     | <b>MMY</b> 82J<br><b>ry 17, 2021</b> |       |
|---------|-----------------------------------------------------------------|--------|-----------------------|-----------------|------------------------------------------------|--------------------------------------|-------|
|         | performance                                                     |        | see MERIT STING 7047E |                 | BAR S RANGE BOSS 4002<br>MERIT SOCIALITE 5121C |                                      |       |
|         | BW 74<br>Sep 8 780                                              |        | dam DFCC 5            | 1C FOREVER      | 51F                                            | DFCC 36Z CAPITAI<br>CFS LADY 87P     | L 15C |
|         | CE                                                              |        | BW                    | ww              | YW                                             | MCE                                  | MILK  |
|         | 5.0                                                             |        | 1.7                   | 52              | 79                                             | 7.0                                  | 21    |
|         | • low bw <b>STING</b> bull that is complete from front to back. |        |                       |                 |                                                |                                      |       |

• what makes this bull extra special is his dam

| 86J |                                                                                                       | 86 <sup>j</sup> | DFCC 7047E JULES 8 2207335 DFCC 86J February 19, 20  MERIT STING 7047E BAR S RANGE BOSS 4002 MERIT SOCIALITE 5121C |                                |     |     |                                           |  |
|-----|-------------------------------------------------------------------------------------------------------|-----------------|--------------------------------------------------------------------------------------------------------------------|--------------------------------|-----|-----|-------------------------------------------|--|
|     | BW<br>Sep 8                                                                                           | 81<br>740       | dan DFCC 1                                                                                                         | dan DFCC 15C FOREVER LADY 110F |     |     | DFCC 36Z CAPITAL 15C<br>TRIPLE L PRIDE 7T |  |
|     | CE                                                                                                    |                 | BW                                                                                                                 | WW                             | YW  | MCE | MILK                                      |  |
|     | 3.0 2.8 57                                                                                            |                 | 57                                                                                                                 | 96                             | 8.0 | 19  |                                           |  |
|     | <ul> <li>rugged made - would be an asset to any program</li> <li>very strong maternal side</li> </ul> |                 |                                                                                                                    |                                |     |     |                                           |  |