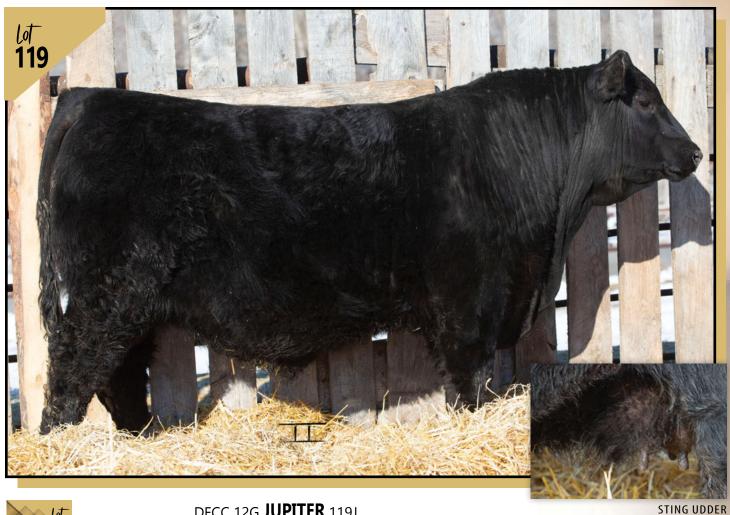

clean front with style and thicknesscould be the sleeper of the sale

DFCC 12G JUPITER 119J March 10, 2021 2207726 **DFCC 119J ELLINGSON ROUGHRIDER 4202** PEAK DOT ROUGHRIDER 12G performance PEAK DOT BARDOLIA 19C 70 **MERIT STING 7047E** DFCC 7047E GRACIE 91G Sep 8 730 DFCC 244B DEW 99D MCE MILK Œ 5.0 1.1 97 9.0 25

• HEIFER BULL

• A March bull that everything going for him with a excellent STING mother to complete the package... check him out sale day!

- Younger bull still puts it all together.
- Really like this bull.... 124J has a great future!