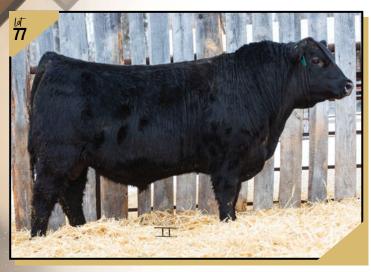

|    | 20/20 SHOW OFF<br>MJT ERICA 1J |     |      |
|            | CE                                                          |                                                                                          | BW  | ww | YW                             | MCE | MILK |
|            | 2.0                                                         | )                                                                                        | 4.3 | 48 | 97                             | 6.0 | 23   |
|            | • soggy made <b>STING</b> son loaded with muscle and power. |                                                                                          |     |    |                                |     |      |

• another one of these MJT cows that just keeps on going and going!







- HEIFER BULL
- check JUNIOR out... he has lots to offer!
- made just right to be a sleep easy kind



| lat 021 |                                                                 | 220733 | 3 D                   | DFCC<br>FCC 82J | 7047E <b>JIN</b><br>Februa                     | <b>MMY</b> 82J<br><b>ry 17, 2021</b> |       |
|---------|-----------------------------------------------------------------|--------|-----------------------|-----------------|------------------------------------------------|--------------------------------------|-------|
|         | performance                                                     |        | see MERIT STING 7047E |                 | BAR S RANGE BOSS 4002<br>MERIT SOCIALITE 5121C |                                      |       |
|         | BW 74<