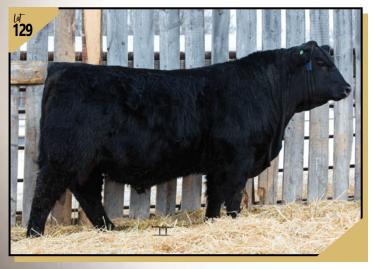

 The more you look at JOHNNY... the more you find something else you like about him!

22

Red DFCC 95G **JUNGLE MAN** 138J **DFCC 138J March 24, 2021** 2241155

Sep 8 820 RED COCKBURN PENDLETON 9095 RED SYR CONTINENTAL 112E RED COCKBURN CORA 326A

RED TR ROLLS ROYCE 44B dam RED U2 GOLD EDGE 163E RED U-2 GOLD EDGE 283B

Œ 7.0 -0.2 112 7.0 23

#### • HEIFER BULL

- dark red and solid from the ground up.
- will put pounds on your steers and leave with excellent females
- 138J is one of those bulls you will climb over the fence to check out!

| 131 <sub>J</sub> |           | 22077      |                        |           | 9021G <b>JC</b>                  |                                           |
|------------------|-----------|------------|------------------------|-----------|----------------------------------|-------------------------------------------|
|                  |           | 22077      | 40                     | DFCC 131J | Mar                              | ch 17, 202                                |
|                  |           | sie MERIT  | see MERIT GLOBAL 9021G |           |                                  | 2K WISCONSIN 207<br>MERIT BLACKBIRD 7016E |
| BW<br>Sep 8      | 79<br>700 | dam DFCC ' | 13E GINETTE            | 29G       | GF BARELY LEGA<br>DFCC 33T TAMMY |                                           |
| Œ                |           | BW         | ww                     | YW        | MCE                              | MILK                                      |
| 6.0              |           | 2.0        | 57                     | 109       | 8.0                              | 25                                        |
| Α                |           | AADCILL    | الليب عباعا            | ا         |                                  |                                           |