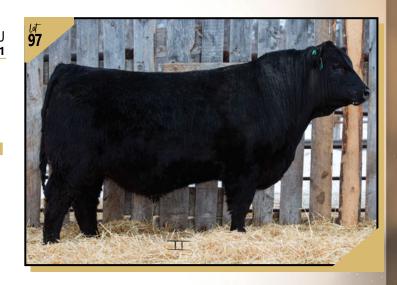

DFCC 12G JONJA 116J **DFCC 116J** March 07, 2021 2207782 **ELLINGSON ROUGHRIDER 4202** PEAK DOT ROUGHRIDER 12G performance PEAK DOT BARDOLIA 19C BW DFCC 1Z CAPITAL ONE 30C dam DFCC 30C EVERYTHING 2E Sep 8 800 DFCC 34Z CORINA 4C BW MCE MILK 4.0 1.0 61 103 9.0 28 • HEIFER BULL • low bw with performance