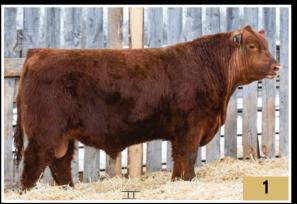

ase • Electric Start · 3000 running watt output • 2x USB ports LED control panel Ultra quiet • Auto throttle saves fuel . 9L/2.2 gal fuel tank

capacity NOW \$1199.00

#### 20 GAL Compressor



Warranty 2 year Pump Warranty

NOW \$285.00



Happy Gustomers...

Young and Old!

TO EVERYONE FOR YOUR INTEREST IN THE 13TH ANNUAL DOUBLE F BULL SALE

Take Advantage of our SIGHT UNSEEN PROGRAM Call Kelly for more information 306-747-7498





#### 10% Discount On Your PickSeed forage purchases!

For more information, contact your Lake Country Co-op Agro Advisor.



This offer ends 04/15/2022



www. affordable lives tock equipment. com

1-844-500-5341 - Delivery and Leasing Available





Windbreal

## Return Undeliverable Canadian Addresses to:

Double F Cattle Co. Box 50 Parkside, SK SOJ 2A0