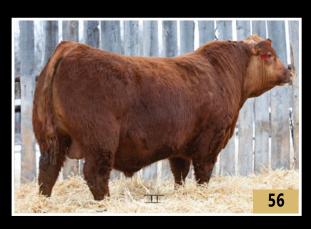

**56**<sup>1</sup>

DFCC 56J February 05, 2021 2241152

performance

BW 88 950 Sep8

RED COCKBURN PENDLETON 9095 RED SVR CONTINENTAL 112E RED COCKBURN CORA 326A

dam RED U-2 INATEXXI 130D

RED U-2 RECON 192Y RED U-2 INATEXXI 301Z

-1.0 3.3 59 98 28 5.0

- 56J's **HERD BULL** presence makes him a stand out!
- JACK DANIELS is one of those bulls that you will want to show all your neighbors.
- His extra thickness and width will add pay weight to your steers.
- A bull that should be on your list!