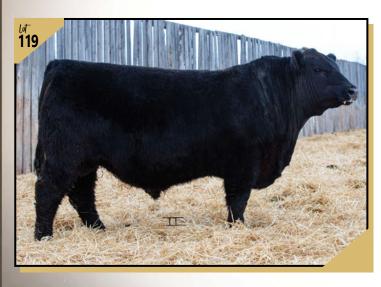

clean front with style and thicknesscould be the sleeper of the sale

DFCC 12G JUPITER 119J March 10, 2021 2207726 **DFCC 119J ELLINGSON ROUGHRIDER 4202** PEAK DOT ROUGHRIDER 12G performance PEAK DOT BARDOLIA 19C 70 **MERIT STING 7047E** DFCC 7047E GRACIE 91G Sep 8 730 DFCC 244B DEW 99D MCE MILK Œ 5.0 1.1 97 9.0 25

• HEIFER BULL

• A March bull that everything going for him with a excellent STING mother to complete the package... check him out sale day!

- Younger bull still puts it all together.
- Really like this bull.... 124J has a great future!