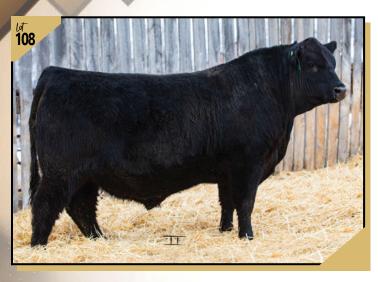

18

• these **ROUGHRIDER** sons are all stamped the same and easy to pick out in the pen.

- our **DWAJO** bull is consistently adding stretch to his calves.
- very nice fronted

| 105J Performance P |                                    | March 01, 2021  LEACHMAN SAUGAHATCHEE 3000C HCC BLACK MERCEDES 13N |  |  |  |  |
|--------------------------------------------------------------------------------------------------------------------------------------------------------------------------------------------------------------------------------------------------------------------------------------------------------------------------------------------------------------------------------------------------------------------------------------------------------------------------------------------------------------------------------------------------------------------------------------------------------------------------------------------------------------------------------------------------------------------------------------------------------------------------------------------------------------------------------------------------------------------------------------------------------------------------------------------------------------------------------------------------------------------------------------------------------------------------------------------------------------------------------------------------------------------------------------------------------------------------------------------------------------------------------------------------------------------------------------------------------------------------------------------------------------------------------------------------------------------------------------------------------------------------------------------------------------------------------------------------------------------------------------------------------------------------------------------------------------------------------------------------------------------------------------------------------------------------------------------------------------------------------------------------------------------------------------------------------------------------------------------------------------------------------------------------------------------------------------------------------------------------------|------------------------------------|--------------------------------------------------------------------|--|--|--|--|
| BW 86<br>Sep 8 750 daw LODGE PRIDE 39Y                                                                                                                                                                                                                                                                                                                                                                                                                                                                                                                                                                                                                                                                                                                                                                                                                                                                                                                                                                                                                                                                                                                                                                                                                                                                                                                                                                                                                                                                                                                                                                                                                                                                                                                                                                                                                                                                                                                                                                                                                                                                                         | GDAR GAME DAY 4<br>LODGE PRIDE 19W |                                                                    |  |  |  |  |
| CE BW WW YW                                                                                                                                                                                                                                                                                                                                                                                                                                                                                                                                                                                                                                                                                                                                                                                                                                                                                                                                                                                                                                                                                                                                                                                                                                                                                                                                                                                                                                                                                                                                                                                                                                                                                                                                                                                                                                                                                                                                                                                                                                                                                                                    | MCE                                | MILK                                                               |  |  |  |  |
| 3.0 2.4 40 66                                                                                                                                                                                                                                                                                                                                                                                                                                                                                                                                                                                                                                                                                                                                                                                                                                                                                                                                                                                                                                                                                                                                                                                                                                                                                                                                                                                                                                                                                                                                                                                                                                                                                                                                                                                                                                                                                                                                                                                                                                                                                                                  | 4.0                                | 24                                                                 |  |  |  |  |
| <ul> <li>All the BARELY LEGAL sons have style and length.</li> <li>good old cow produces a good one ever year</li> </ul>                                                                                                                                                                                                                                                                                                                                                                                                                                                                                                                                                                                                                                                                                                                                                                                                                                                                                                                                                                                                                                                                                                                                                                                                                                                                                                                                                                                                                                                                                                                                                                                                                                                                                                                                                                                                                                                                                                                                                                                                       |                                    |                                                                    |  |  |  |  |