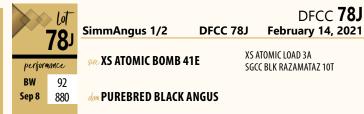

SimmAngus 1/2

DFCC 4J

DFCC 4J January 16, 2021

92 980 gire XS ATOMIC BOMB 41E

XS ATOMIC LOAD 3A SGCC BLK RAZAMATAZ 10T

**dam PUREBRED BLACK ANGUS** 

- WOW is the only way to describe this bull... he will stop you in vour tracks!!!!
- The MONEY STRIPE
- heaviest WW 980 lbs Sept. 3
- extra long bodied with a great top
- will sire pay weight steers and even better replacement females
- dam is a really strong uddered 15 yr cow