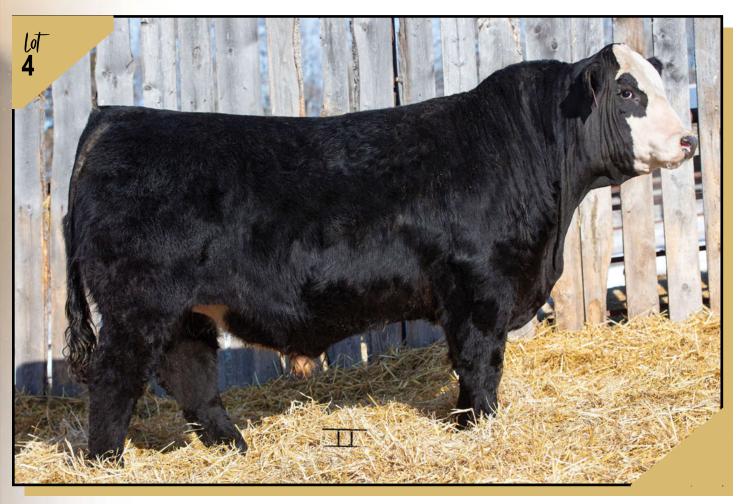

SimmAngus 1/2

DFCC 4J

DFCC 4J January 16, 2021

92 980 gire XS ATOMIC BOMB 41E

XS ATOMIC LOAD 3A SGCC BLK RAZAMATAZ 10T

**dam PUREBRED BLACK ANGUS** 

- WOW is the only way to describe this bull... he will stop you in vour tracks!!!!
- The MONEY STRIPE
- heaviest WW 980 lbs Sept. 3
- extra long bodied with a great top
- will sire pay weight steers and even better replacement females
- dam is a really strong uddered 15 yr cow