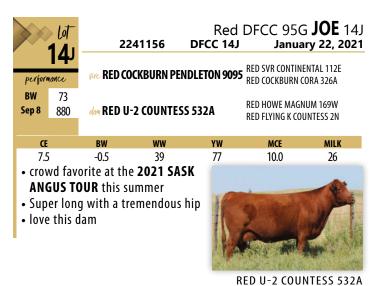

 The more you look at JOHNNY... the more you find something else you like about him!

22

Red DFCC 95G **JUNGLE MAN** 138J **DFCC 138J March 24, 2021** 2241155

Sep 8 820 RED COCKBURN PENDLETON 9095 RED SYR CONTINENTAL 112E RED COCKBURN CORA 326A

RED TR ROLLS ROYCE 44B dam RED U2 GOLD EDGE 163E RED U-2 GOLD EDGE 283B

Œ 7.0 -0.2 112 7.0 23

#### • HEIFER BULL

- dark red and solid from the ground up.
- will put pounds on your steers and leave with excellent females
- 138J is one of those bulls you will climb over the fence to check out!

| 131 <sub>J</sub> |           | 22077      |                        |           | 9021G <b>JC</b>                  |                                           |
|------------------|-----------|------------|------------------------|-----------|----------------------------------|-------------------------------------------|
|                  |           | 22077      | 40                     | DFCC 131J | Mar                              | ch 17, 202                                |
|                  |           | sie MERIT  | see MERIT GLOBAL 9021G |           |                                  | 2K WISCONSIN 207<br>MERIT BLACKBIRD 7016E |
| BW<br>Sep 8      | 79<br>700 | dam DFCC ' | 13E GINETTE            | 29G       | GF BARELY LEGA<br>DFCC 33T TAMMY |                                           |
| Œ                |           | BW         | ww                     | YW        | MCE                              | MILK                                      |
| 6.0              |           | 2.0        | 57                     | 109       | 8.0                              | 25                                        |
| Α                |           | AADCILL    | الليب عباعا            | ا         |                                  |                                           |