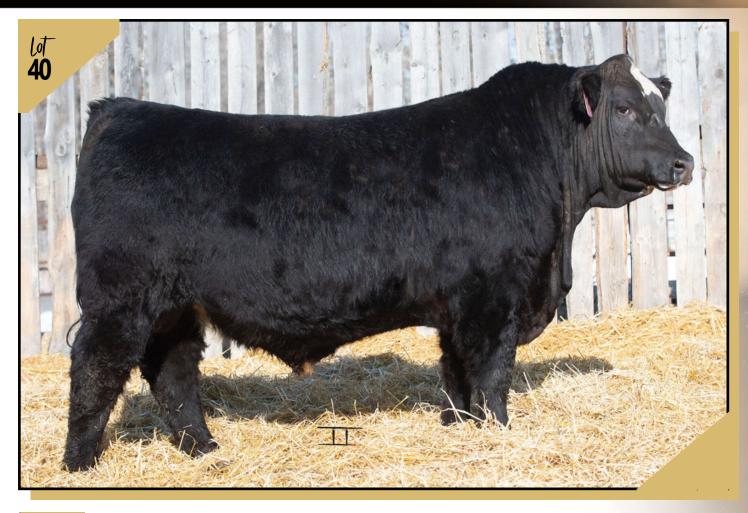

performance

860

sire XS ATOMIC BOMB 41E

SimmAngus 1/2

XS ATOMIC LOAD 3A SGCC BLK RAZAMATAZ 10T

DFCC 40J

**dam PUREBRED BLACK ANGUS** 

DFCC **40J** January 30, 2021

• bw 91 Sept WW 860 lbs- like the performance here

• rugged bull that will be an asset to any herd

• hard working **HEMI** daughter mother

performance

Sep 8

760

SimmAngus 1/2

DFCC **62J** February 08, 2021 DFCC 62J