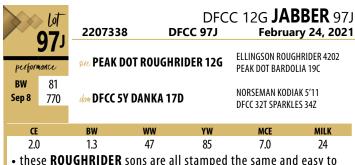

DFCC 12G JONJA 116J **DFCC 116J** March 07, 2021 2207782 **ELLINGSON ROUGHRIDER 4202** PEAK DOT ROUGHRIDER 12G performance PEAK DOT BARDOLIA 19C BW DFCC 1Z CAPITAL ONE 30C dam DFCC 30C EVERYTHING 2E Sep 8 800 DFCC 34Z CORINA 4C BW MCE MILK 4.0 1.0 61 103 9.0 28 • HEIFER BULL • low bw with performance