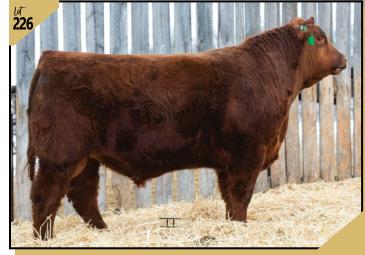

- A young MARCH bull that could give the older ones a run for their money...he is just flat good!
- also check out the performance here

**Simulangus bulls...**A few years ago, the boys came up with the idea to bred some of our older purebred Angus cows to '**REGAN**' our purebred Simmental bull. We have been using 'REGAN' on our commercials for a number of years and love the consistency of his calves. Garret and Jake figured since we knew how both the dam and sire performed in the past you would get the predicted results. We have been selling these SIMMXANGUS bulls off the farm and they have been very successful at their new homes. Take a good look at these **SIMMXANGUS** bulls as they could to be an asset to your commercial herd!