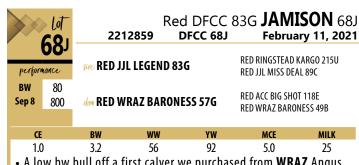

• Cool made... might be the most complete heifer bull in the sale.

• Dam side has potential for some excellent heifers.

- A low bw bull off a first calver we purchased from **WRAZ** Angus.
- Lots of style and shape.
- This dam has a bright future here.