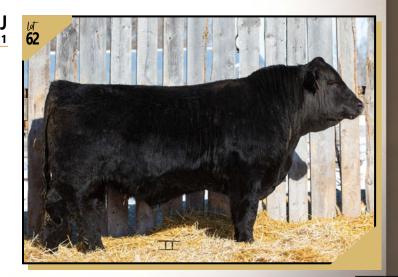

• bw 91 Sept WW 860 lbs- like the performance here

• rugged bull that will be an asset to any herd

• hard working **HEMI** daughter mother

performance

Sep 8

760

SimmAngus 1/2

DFCC **62J** February 08, 2021 DFCC 62J

sire XS ATOMIC BOMB 41E

XS ATOMIC LOAD 3A SGCC BLK RAZAMATAZ 10T

**dam PUREBRED BLACK ANGUS** 

• a TANK!

• mass, rugged, stout and deep...power packed!!

 Eye appealing BLAZE face bull that shows off his big stoutness, big rib and big power!