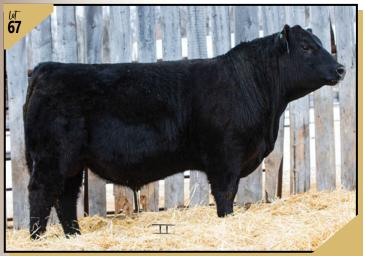

| YW                               | MCE | MILK |  |  |
|                 | 5.0                                                                                                          | )                                                                                                                           | 0.6        | 0.6 49 65   |                                  | 7.0 | 22   |  |  |
|                 | well made, with a low bw and extra length and shape.    well made, with a low bw and extra length and shape. |                                                                                                                             |            |             |                                  |     |      |  |  |

• you will want to keep the heifers here.

3.2

2.0









|             | o lot         | 220732            | 8 D                    | DFC<br>FCC 67J | C 41G <b>JA</b><br>Februa                  | <b>SPER</b> 67J<br>ary 10, 2021 |
|-------------|---------------|-------------------|------------------------|----------------|--------------------------------------------|---------------------------------|
| perfe       | 0/J           | sire PERRO        | ERROT SPARKPLUG 41G    |                | LD CAPITALIST 316<br>PERROTS BLACKBIRD 16E |                                 |
| BW<br>Sep 8 | 78<br>760     | dam DFCC 2        | dam DFCC 244B FATE 42F |                |                                            | ETE 244B<br>7X                  |
|             | CE            | BW                | ww                     | YW             | MCE