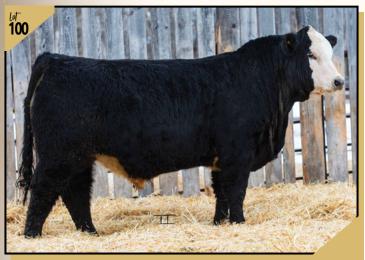

- A young MARCH bull that could give the older ones a run for their money...he is just flat good!
- also check out the performance here

**Simulangus bulls...**A few years ago, the boys came up with the idea to bred some of our older purebred Angus cows to '**REGAN**' our purebred Simmental bull. We have been using 'REGAN' on our commercials for a number of years and love the consistency of his calves. Garret and Jake figured since we knew how both the dam and sire performed in the past you would get the predicted results. We have been selling these SIMMXANGUS bulls off the farm and they have been very successful at their new homes. Take a good look at these **SIMMXANGUS** bulls as they could to be an asset to your commercial herd!