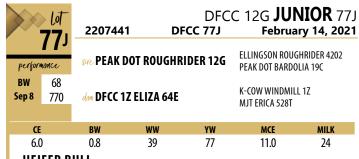

DFCC 12G JONJA 116J **DFCC 116J** March 07, 2021 2207782 **ELLINGSON ROUGHRIDER 4202** PEAK DOT ROUGHRIDER 12G performance PEAK DOT BARDOLIA 19C BW DFCC 1Z CAPITAL ONE 30C dam DFCC 30C EVERYTHING 2E Sep 8 800 DFCC 34Z CORINA 4C BW MCE MILK 4.0 1.0 61 103 9.0 28 • HEIFER BULL • low bw with performance